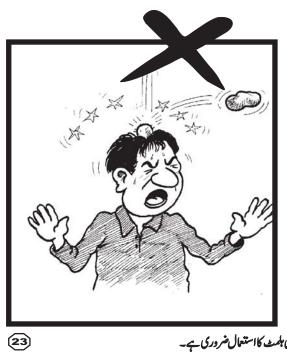

متحرك ميرهيوں كاستعال سے بل ان كوايك جگہ جامد كريں۔

(22

لتمیرات کے کام کے دوران حفاظتی ہلمٹ کا استعال ضروری ہے۔

حفاظتی جوتوں کے استعال سے پاؤل کے زخمی ہونے کا خطرہ بہت کم ہوجا تاہے۔

تیز دھاراشیاءکواٹھاتے وقت تھانگتی دستانے استعال کریں۔